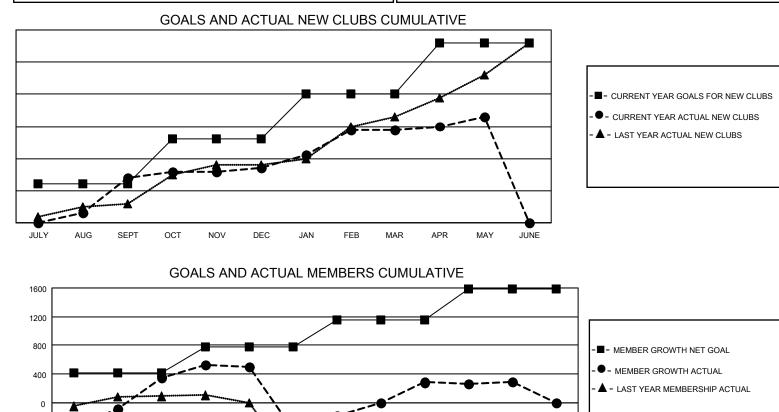

## GMT MONTHLY MEMBERSHIP PROGRESS REPORT Results as of: 5/31/2020

Multiple District 301

LOCATION: PHILIPPINES

GMT: OPEN

**GMT CA 5 - E** 

| Clubs         |               |             |               | Members               |                           |                         |                                                    |  |  |
|---------------|---------------|-------------|---------------|-----------------------|---------------------------|-------------------------|----------------------------------------------------|--|--|
|               | RESULTS FOR   | R 2019-2020 |               | RESULTS FOR 2019-2020 |                           |                         |                                                    |  |  |
| QUARTER       | NEW CLUB GOAL | NEW CLUBS   | DROPPED CLUBS | QUARTER               | MEMBER GROWTH NET<br>GOAL | MEMBER GROWTH<br>ACTUAL | DROPPED<br>MEMBERS ACTUAI<br>(including transfers) |  |  |
| JULY/AUG/SEPT | 12            | 14          | 18            | JULY/AUG/SEF          | рт 410                    | 1,197                   | 757                                                |  |  |
| OCT/NOV/DEC   | 14            | 3           | 16            | OCT/NOV/DEC           | ; 365                     | 640                     | 1,327                                              |  |  |
| JAN/FEB/MAR   | 14            | 12          | 4             | JAN/FEB/MAR           | 380                       | 1,631                   | 483                                                |  |  |
| APR/MAY/JUNE  | 16            | 4           | 0             | APR/MAY/JUN           | E 425                     | 249                     | 168                                                |  |  |

| JULY AUG SEPT      | OCT NOV | DEC JAN FEB M             | AR APR    | MAY JUNE                   |                 |       |
|--------------------|---------|---------------------------|-----------|----------------------------|-----------------|-------|
| DROPPED CLUBS: 38  |         | 352 CLUBS OF 585 ADDED    | 1 OR MORE | GENDER DISTRIBUTION        |                 |       |
|                    |         | NEW MEMBERS               |           | MALE                       | 10,033 (52.86%) |       |
|                    |         |                           |           | FEMALE                     | 8,947 (47.14%)  |       |
| DROPPED MEMBERS    |         |                           |           |                            |                 |       |
| DECEASED           | 55      | CLICK HERE FOR CUMULATIVE |           | TOTAL FAMILY UNIT MEMBERS  |                 | 6,820 |
| CLUB CANCELLED 891 |         | MEMBERSHIP DATA           |           |                            |                 |       |
| OTHER              | 1,789   |                           |           | FAMILY MEMBERS PAYING HALF |                 | 4,206 |
| TOTAL              | 2,735   |                           |           |                            |                 |       |

....

.....

-400

-800

-1200

.....

NOV

....